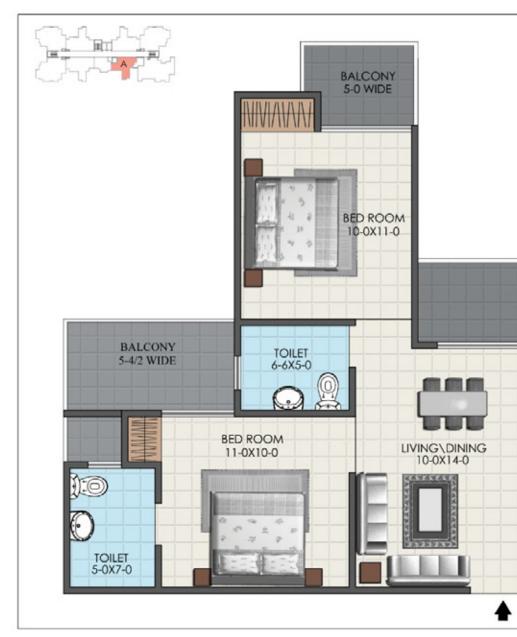

### FLOOR PLAN 2 BHK Super Area (960 Sq.Ft), Builtup Area (747 Sq.Ft)

All specifications, designs, layout images, conditions are only indicative and some of these can be changed at the discretion of the builder/architect/authority. These are purely conceptual and constitute no legal offerings. Applicant/Allottee shall not have any right to raise objection in this regard. The Dimensions are rounded off to the nearest inch. 1 sq. mtr. = 10.764 sq. ft, 304.8 =1'-0"