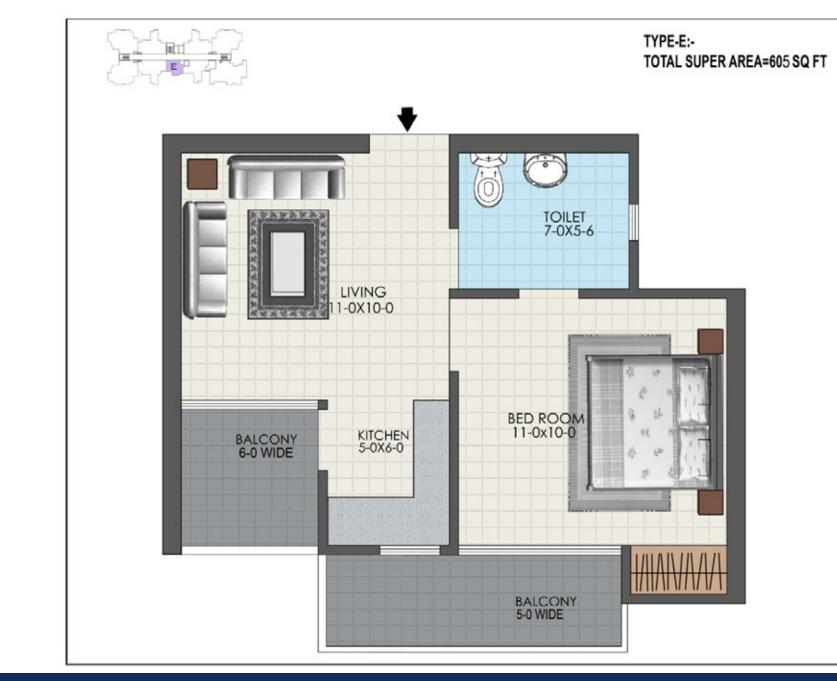

### FLOOR PLAN 1 BHK Super Area (605 Sq.Ft), Builtup Area (442 Sq.Ft)

All specifications, designs, layout images, conditions are only indicative and some of these can be changed at the discretion of the builder/architect/authority. These are purely conceptual and constitute no legal offerings. Applicant/Allottee shall not have any right to raise objection in this regard. The Dimensions are rounded off to the nearest inch. I sq. mtr. = 10.764 sq. ft, 304.8 =1'-0"