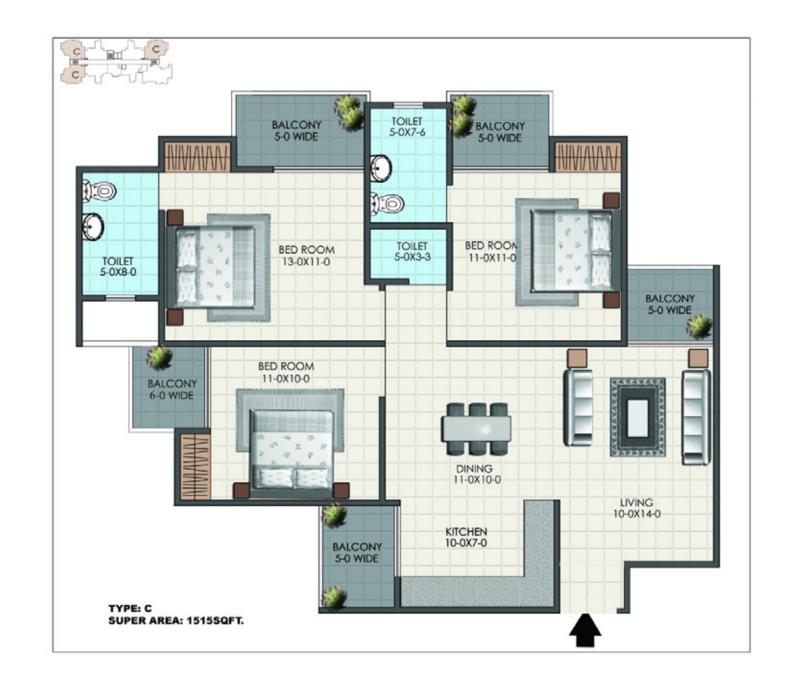

### FLOOR PLAN 3 BHK Super Area (1515 Sq.Ft), Builtup Area (1150 Sq.Ft)

All specifications, designs, layout images, conditions are only indicative and some of these can be changed at the discretion of the builder/architect/authority. These are purely conceptual and constitute no legal offerings. Applicant/Allottee shall not have any right to raise objection in this regard. The Dimensions are rounded off to the nearest inch. 1 sq. mtr. = 10.764 sq. ft, 304.8 =1'-0"