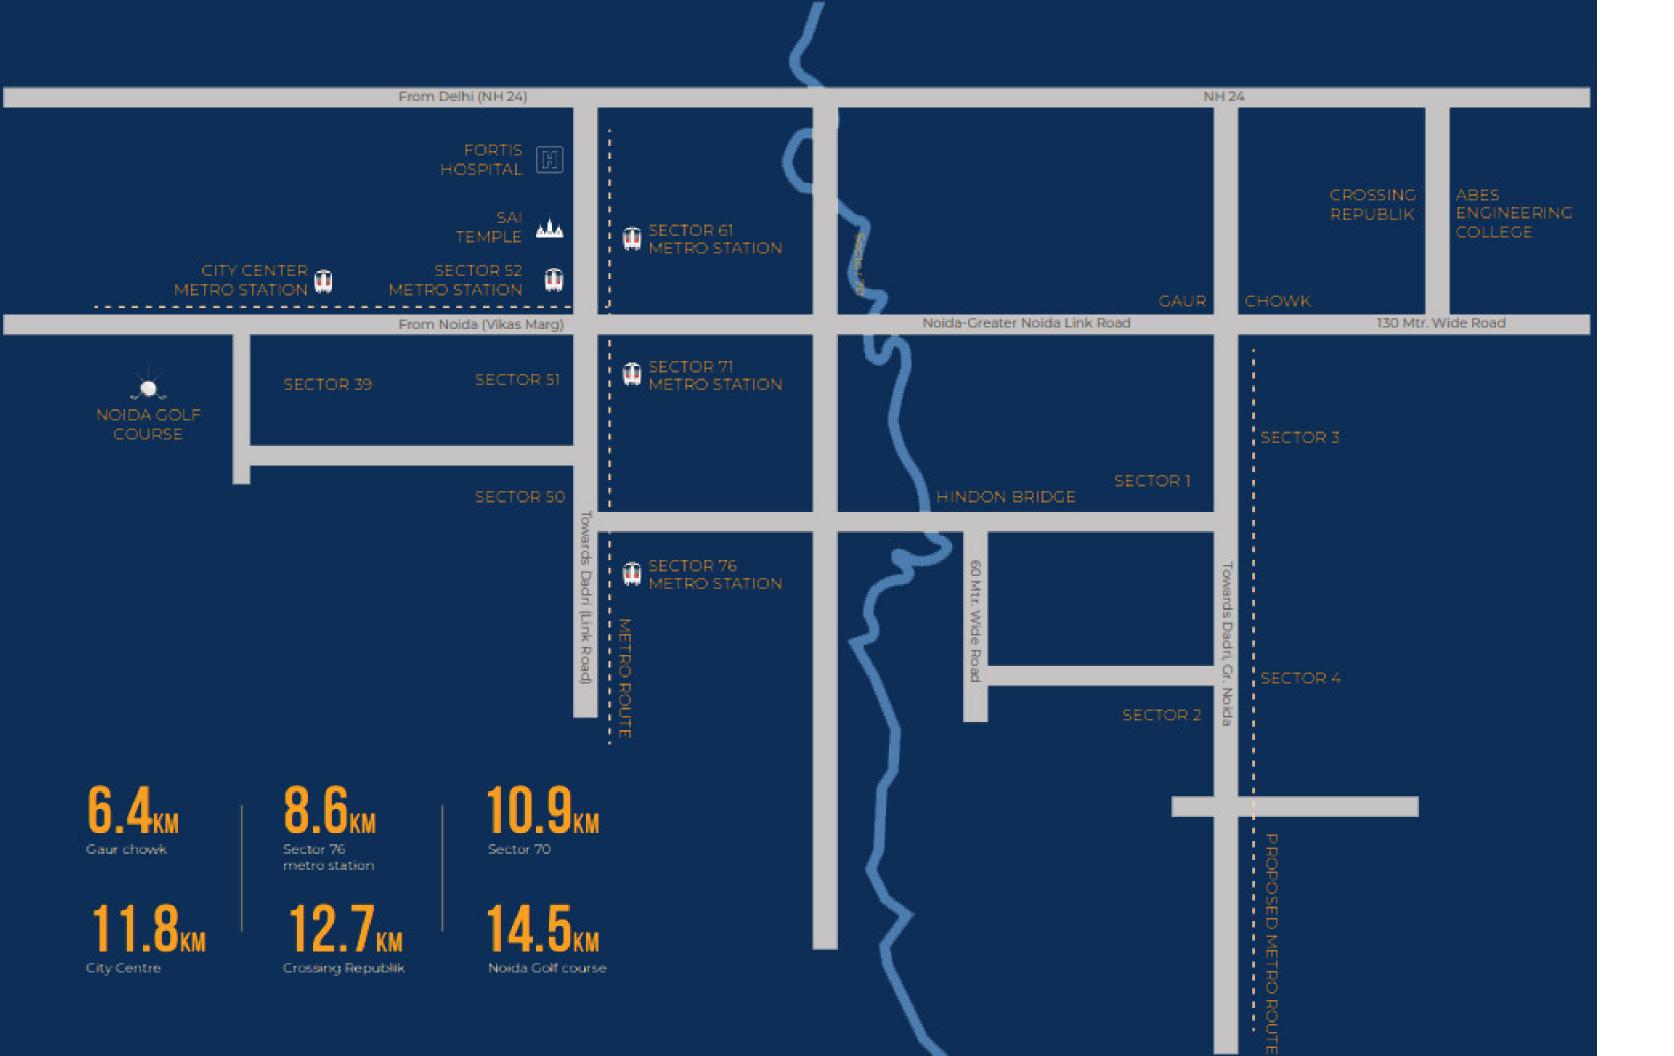

# Urban Living At Your Doorstep

Privileged living in the Centre of the city has it sown charm and comfort. It is a privilege only a few can enjoy. The project is located in Sector-1, Greater Noida (West). A quaint neighborhood surrounded with prestigious schools, hospitals, shopping centers and hotels. A mere minute away from FNG road, and a place many of the gentry call home.

**SCHOOL & COLLEGES** - LOTUS VALLEY - PACIFFIC WORLD - DPS

- PHASE II (NSEZ)

**DINNING & SHOPPING** - GAUR MALL - SPECTRUM METRO MALL - SECTOR 18

**HOSPITALS** - YATHARTH - FORTIS - KAILASH