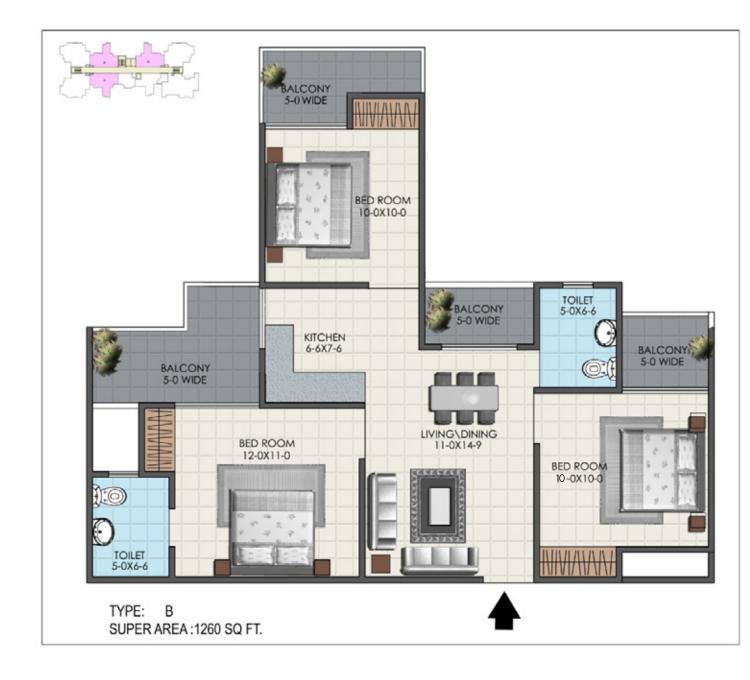

### FLOOR PLAN 3 BHK Super Area (1260 Sq.Ft), Builtup Area (920 Sq.Ft)

All specifications, designs, layout images, conditions are only indicative and some of these can be changed at the discretion of the builder/architect/authority. These are purely conceptual and constitute no legal offerings. Applicant/Allottee shall not have any right to raise objection in this regard. The Dimensions are rounded off to the nearest inch. I sq. mtr. = 10.764 sq. ft, 304.8 =1'-0"