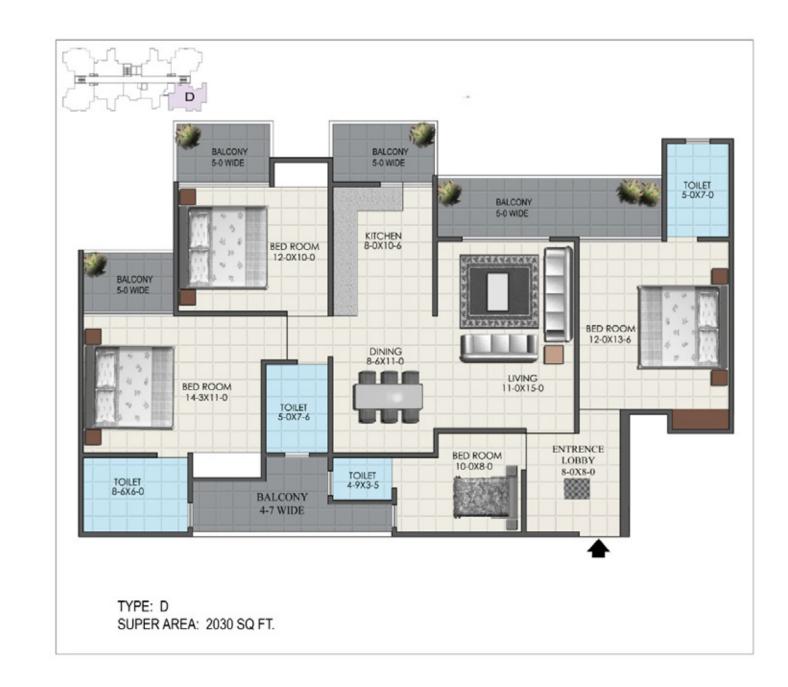

### FLOOR PLAN 4 BHK Super Area (2030 Sq.Ft), Builtup Area (1540 Sq.Ft)

All specifications, designs, layout images, conditions are only indicative and some of these can be changed at the discretion of the builder/architect/authority. These are purely conceptual and constitute no legal offerings. Applicant/Allottee shall not have any right to raise objection in this regard. The Dimensions are rounded off to the nearest inch. I sq. mtr. = 10.764 sq. ft, 304.8 =1'-0"